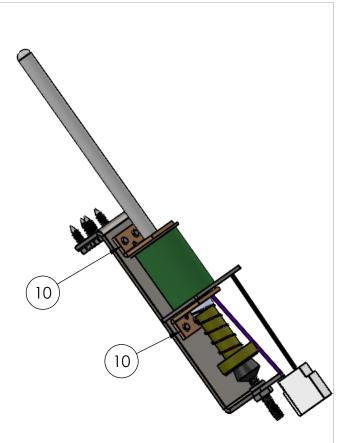

| ITEM NO. | PART NUMBER | DESCRIPTION                         | QTY. |
|----------|-------------|-------------------------------------|------|
| 1        | CO10001-01  | 23-800 LUGLESS COIL                 | 1    |
| 2        | PLS0019-00  | COIL SLEEVE 1-7/8" WITH 1/4" FLANGE | 1    |
| 3        | SPC0004-00  | SPINDLE STOP                        | 1    |
| 4        | PGR0001-00  | TRUNK PLUNGER                       | 1    |
| 5        | MTL0031-00  | UP-POST BRACKET                     | 2    |
| 7        | MAS1008-04  | 8-32 X 1/4" SEMS MS ZINC            | 4    |
| 8        | SMS2008-08  | #8 X 1/2" HWH SMS ZINC              | 4    |
| 9        | SPR0001-00  | VUK SPRING                          | 1    |
| 10       | MTL0082-00  | VUK COIL RETAINING BRACKET          | 2    |