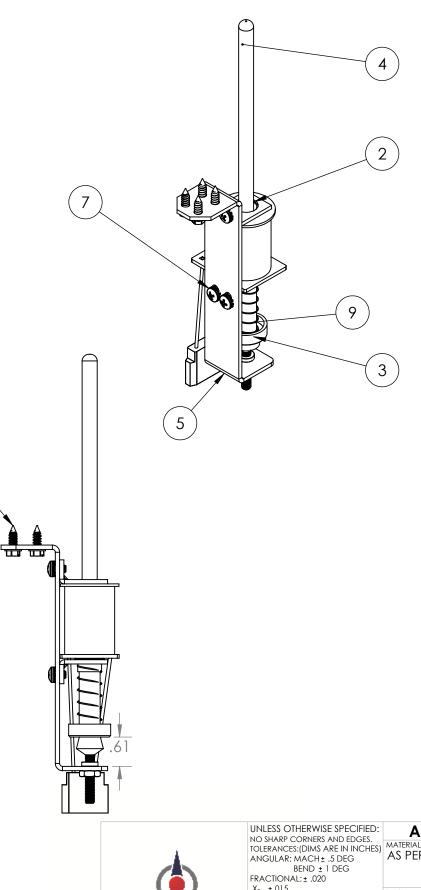

| ITEM NO. | PART NUMBER | DESCRIPTION                         | QTY. |
|----------|-------------|-------------------------------------|------|
| 1        | CO10001-01  | 23-800 LUGLESS COIL                 | 1    |
| 2        | PLS0019-00  | COIL SLEEVE 1-7/8" WITH 1/4" FLANGE | 1    |
| 3        | SPC0004-00  | SPINDLE STOP                        | 1    |
| 4        | PGR0001-00  | TRUNK PLUNGER                       | 1    |
| 5        | MTL0031-00  | UP-POST BRACKET                     | 2    |
| 7        | MAS1008-04  | 8-32 X 1/4" SEMS MS ZINC            | 4    |
| 8        | SMS2008-08  | #8 X 1/2" HWH SMS ZINC              | 4    |
| 9        | SPR0001-00  | VUK SPRING                          | 1    |
| 10       | MTL0082-00  | VUK COIL RETAINING BRACKET          | 2    |