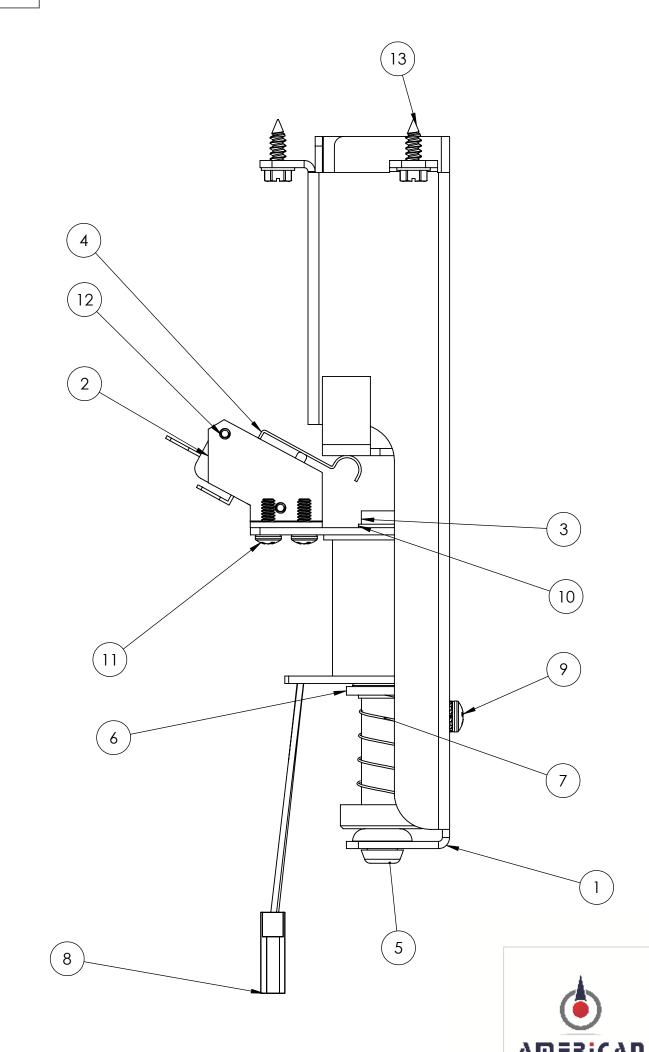

| ITEM NO. | PART NUMBER | DESCRIPTION                           | QTY. |
|----------|-------------|---------------------------------------|------|
| 1        | SUB0001-00A | SUPER VUK WELDMENT (3")               | 1    |
| 2        | MTL0062-00A | SUPER VUK SWITCH MOUNTING BRACKET     | 1    |
| 3        | PGR0004-00  | VUK PLUNGER                           | 1    |
| 4        | SWI0013-00  | SUPERVUK MICROSWITCH                  | 1    |
| 5        | RBR0010-00  | VUK RUBBER GROMMETT                   | 1    |
| 6        | MTL0061-00  | VUK COIL RETAINING BRACKET            | 1    |
| 7        | SPR0001-00  | VUK SPRING                            | 1    |
| 8        | COI0001-01  | 23-800 LUGLESS COIL                   | 1    |
| 9        | MAS1008-04  | 8-32 X 1/4" PPH MS SEMS ZINC          | 2    |
| 10       | PLS0030-00  | COIL SLEEVE 1-13/16" WITH 1/8" FLANGE | 1    |
| 11       | MAS2006-06  | 6-32 x 3/8" HWH MS ZINC               | 2    |
| 12       | MAS2004-10  | 4-40 X 5/8" HWH MS SEMS ZINC          | 2    |
| 13       | SMS2008-08  | #8 X 1/2" HWH SMS ZINC                | 3    |