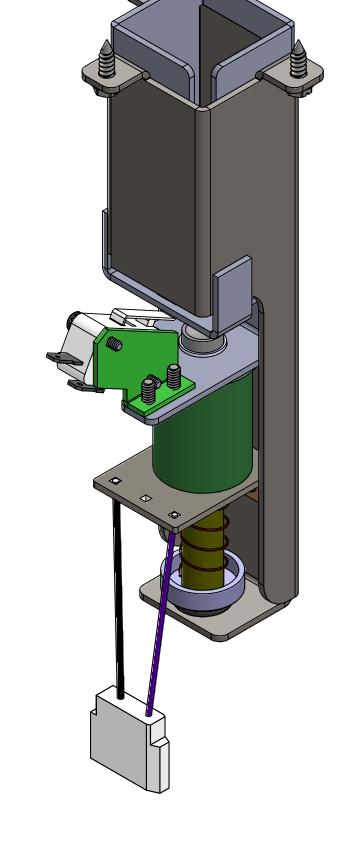

| ITEM NO. | PART NUMBER | DESCRIPTION                           | QTY. |
|----------|-------------|---------------------------------------|------|
| 1        | SUB0001-00A | SUPER VUK WELDMENT (3")               | 1    |
| 2        | MTL0062-00A | SUPER VUK SWITCH MOUNTING BRACKET     | 1    |
| 3        | PGR0004-00  | VUK PLUNGER                           | 1    |
| 4        | SWI0013-00  | SUPERVUK MICROSWITCH                  | 1    |
| 5        | RBR0010-00  | VUK RUBBER GROMMETT                   | 1    |
| 6        | MTL0061-00  | VUK COIL RETAINING BRACKET            | 1    |
| 7        | SPR0001-00  | VUK SPRING                            | 1    |
| 8        | COI0001-01  | 23-800 LUGLESS COIL                   | 1    |
| 9        | MAS1008-04  | 8-32 X 1/4" PPH MS SEMS ZINC          | 2    |
| 10       | PLS0030-00  | COIL SLEEVE 1-13/16" WITH 1/8" FLANGE | 1    |
| 11       | MAS2006-06  | 6-32 x 3/8" HWH MS ZINC               | 2    |
| 12       | MAS2004-10  | 4-40 X 5/8" HWH MS SEMS ZINC          | 2    |
| 13       | SMS2008-08  | #8 X 1/2" HWH SMS ZINC                | 3    |