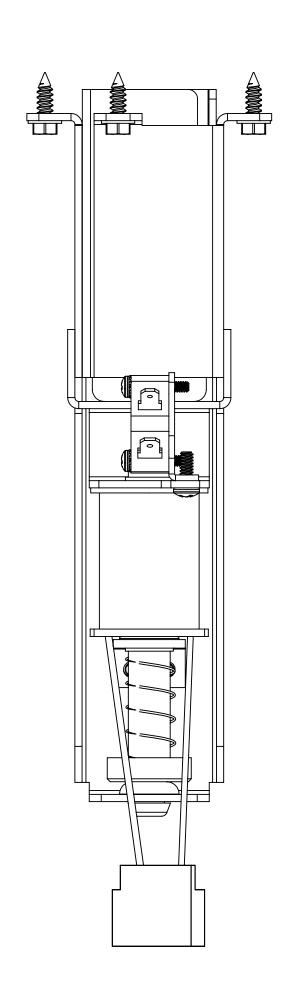

| ITEM NO. | PART NUMBER | DESCRIPTION                           | QTY. |
|----------|-------------|---------------------------------------|------|
| 1        | SUB0001-00A | SUPER VUK WELDMENT (3")               | 1    |
| 2        | MTL0062-00A | SUPER VUK SWITCH MOUNTING BRACKET     | 1    |
| 3        | PGR0004-00  | VUK PLUNGER                           | 1    |
| 4        | SWI0013-00  | SUPERVUK MICROSWITCH                  | 1    |
| 5        | RBR0010-00  | VUK RUBBER GROMMETT                   | 1    |
| 6        | MTL0061-00  | VUK COIL RETAINING BRACKET            | 1    |
| 7        | SPR0001-00  | VUK SPRING                            | 1    |
| 8        | COI0001-01  | 23-800 LUGLESS COIL                   | 1    |
| 9        | MAS1008-04  | 8-32 X 1/4" PPH MS SEMS ZINC          | 2    |
| 10       | PLS0030-00  | COIL SLEEVE 1-13/16" WITH 1/8" FLANGE | 1    |
| 11       | MAS2006-06  | 6-32 x 3/8" HWH MS ZINC               | 2    |
| 12       | MAS2004-10  | 4-40 X 5/8" HWH MS SEMS ZINC          | 2    |
| 13       | SMS2008-08  | #8 X 1/2" HWH SMS ZINC                | 3    |