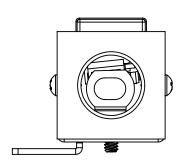

| ITEM NO. | PART NUMBER | DESCRIPTION                              | QTY. |
|----------|-------------|------------------------------------------|------|
| 1        | TOY0010-00  | CAMERA SPOTLIGHT                         | 1    |
| 2        | MTL0100-00  | SPOTLIGHT MTG BRACKET - FLPR LEFT        | 1    |
| 3        | PLS0036-00  | 44 LED LAYDOWN SOCKET                    | 1    |
| 4        | SMS0004-04  | #4 x 1/4 PPH SMS ZINC (90190A106)        | 2    |
| 5        | MAS0006-03  | 6-32 X 3/16 PPH MS ZINC                  | 1    |
| 6        | WIR0006-02P | 2 PIN MOLEX MINI FIT JR CONNECTOR - PLUG | 1    |