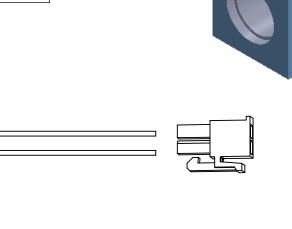

| ITEM NO. | PART NUMBER | DESCRIPTION                              | QTY. |
|----------|-------------|------------------------------------------|------|
| 1        | TOY0010-00  | CAMERA SPOTLIGHT                         | 1    |
| 2        | MTL0100-00  | SPOTLIGHT MTG BRACKET - FLPR LEFT        | 1    |
| 3        | PLS0036-00  | 44 LED LAYDOWN SOCKET                    | 1    |
| 4        | SMS0004-04  | #4 x 1/4 PPH SMS ZINC (90190A106)        | 2    |
| 5        | MAS0006-03  | 6-32 X 3/16 PPH MS ZINC                  | 1    |
| 6        | WIR0006-02P | 2 PIN MOLEX MINI FIT JR CONNECTOR - PLUG | 1    |