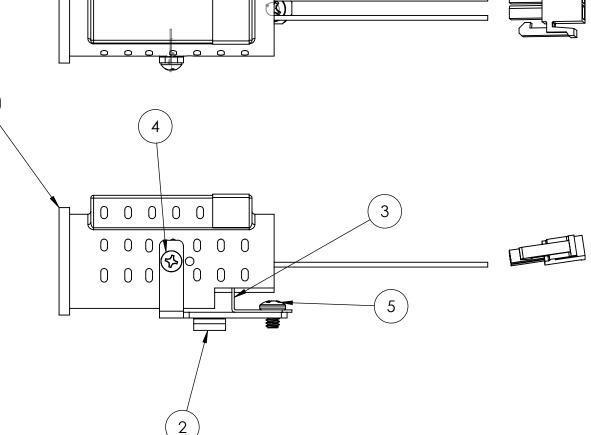

| ITEM NO. | PART NUMBER | DESCRIPTION                              | QTY. |
|----------|-------------|------------------------------------------|------|
| 1        | TOY0010-00  | CAMERA SPOTLIGHT                         | 1    |
| 2        | MTL0100-00  | SPOTLIGHT MTG BRACKET - FLPR LEFT        | 1    |
| 3        | PLS0036-00  | 44 LED LAYDOWN SOCKET                    | 1    |
| 4        | SMS0004-04  | #4 x 1/4 PPH SMS ZINC (90190A106)        | 2    |
| 5        | MAS0006-03  | 6-32 X 3/16 PPH MS ZINC                  | 1    |
| 6        | WIR0006-02P | 2 PIN MOLEX MINI FIT JR CONNECTOR - PLUG | 1    |