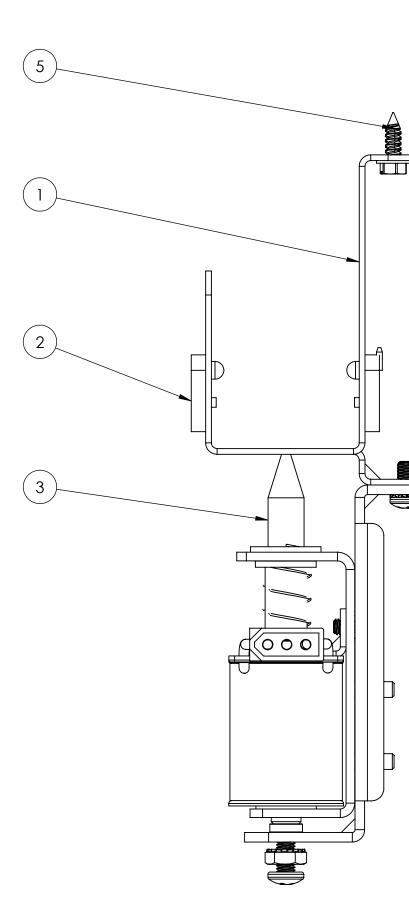

| ITEM NO. | PART NUMBER | DESCRIPTION                   | QTY. |
|----------|-------------|-------------------------------|------|
| 1        | SUB0005-00  | UNDERTROUGH BRACKET           | 1    |
| 2        | WCA0016-00  | OPTEK INFARED LED ASSY        | 3    |
| 3        | ASM0017-00  | ADJUSTABLE DOWN POST ASSEMBLY | 1    |
| 4        | MAS1008-06  | 8-32 X 3/8 PPH SEMS MS ZINC   | 4    |
| 5        | SMS2008-08  | #8 X 1/2" HWH SMS ZINC        | 4    |

4

UNLESS OTHERWISE SPECIFIED: NO SHARP CORNERS AND EDGES. TOLERANCES: (DIMS ARE IN INCHES) ANGULAR: MACH±.5 DEG BEND±1 DEG FRACTIONAL:±.020 X-±.015 .XXX-±.001 FINISH: .XXX-±.0001 FINISH 125RMS DO NOT SCALE DRAWING DED DRAWN BY: ZR AMERICAN PINBALL 1448 Yorkshire Dr. Streamwood, IL 60178 DESCRIPTION: 3 BALL UNDERTROUGH ASSEMBLY SIZE DWG. NO. ASM0031-00 REV DRAWN DATE: 9.22.2017 SCALE: 1:1 SHEET 1 OF 1