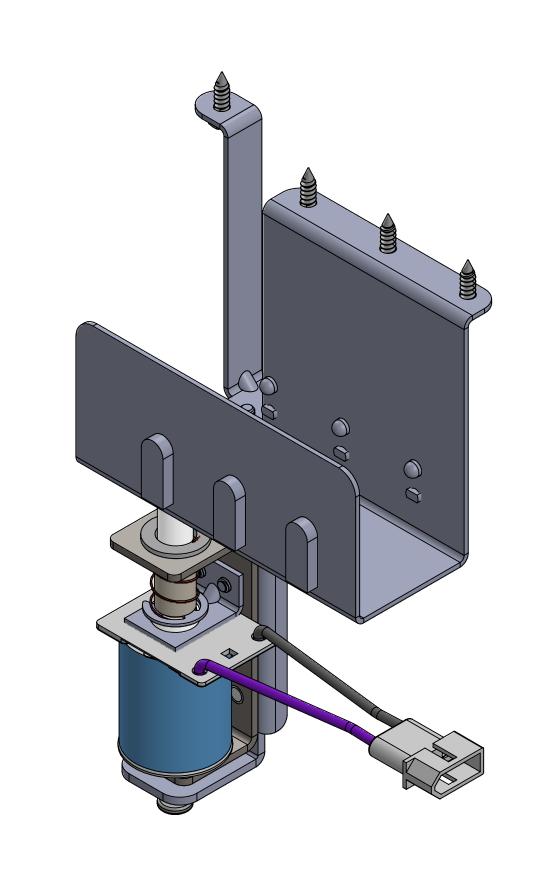

| ITEM NO. | PART NUMBER | DESCRIPTION                   | QTY. |
|----------|-------------|-------------------------------|------|
| 1        | SUB0005-00  | UNDERTROUGH BRACKET           | 1    |
| 2        | WCA0016-00  | OPTEK INFARED LED ASSY        | 3    |
| 3        | ASM0017-00  | ADJUSTABLE DOWN POST ASSEMBLY | 1    |
| 4        | MAS1008-06  | 8-32 X 3/8 PPH SEMS MS ZINC   | 4    |
| 5        | SMS2008-08  | #8 X 1/2" HWH SMS ZINC        | 4    |

4

UNLESS OTHERWISE SPECIFIED: NO SHARP CORNERS AND EDGES. TOLERANCES: (DIMS ARE IN INCHES) ANGULAR: MACH±.5 DEG BEND±1 DEG FRACTIONAL:±.020 X-±.015 .XXX-±.001 FINISH: .XXX-±.0001 FINISH 125RMS DO NOT SCALE DRAWING DED DRAWN BY: ZR AMERICAN PINBALL 1448 Yorkshire Dr. Streamwood, IL 60178 DESCRIPTION: 3 BALL UNDERTROUGH ASSEMBLY SIZE DWG. NO. ASM0031-00 REV DRAWN DATE: 9.22.2017 SCALE: 1:1 SHEET 1 OF 1