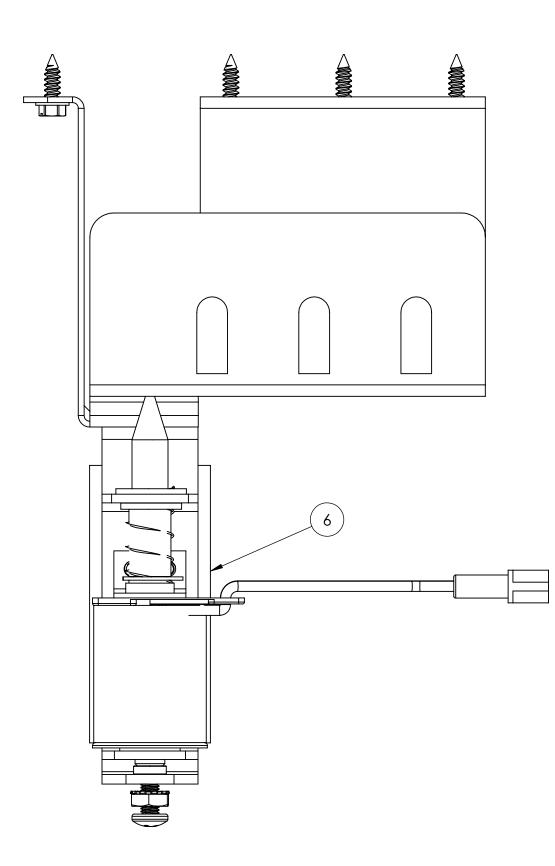

| ITEM NO. | PART NUMBER | DESCRIPTION                   | QTY. |
|----------|-------------|-------------------------------|------|
| 1        | SUB0005-00  | UNDERTROUGH BRACKET           | 1    |
| 2        | WCA0016-00  | OPTEK INFARED LED ASSY        | 3    |
| 3        | ASM0017-00  | ADJUSTABLE DOWN POST ASSEMBLY | 1    |
| 4        | MAS1008-06  | 8-32 X 3/8 PPH SEMS MS ZINC   | 4    |
| 5        | SMS2008-08  | #8 X 1/2" HWH SMS ZINC        | 4    |

4

UNLESS OTHERWISE SPECIFIED: NO SHARP CORNERS AND EDGES. TOLERANCES: (DIMS ARE IN INCHES) ANGULAR: MACH±.5 DEG BEND±1 DEG FRACTIONAL:±.020 X-±.015 .XXX-±.001 FINISH: .XXX-±.0001 FINISH 125RMS DO NOT SCALE DRAWING DED DRAWN BY: ZR AMERICAN PINBALL 1448 Yorkshire Dr. Streamwood, IL 60178 DESCRIPTION: 3 BALL UNDERTROUGH ASSEMBLY SIZE DWG. NO. ASM0031-00 REV DRAWN DATE: 9.22.2017 SCALE: 1:1 SHEET 1 OF 1